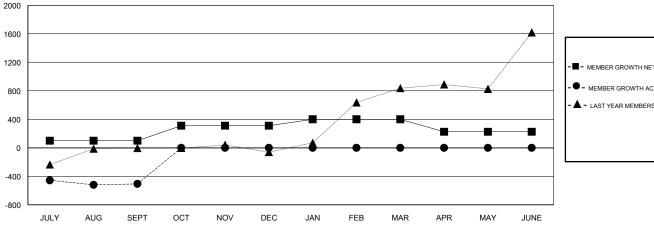

# GOALS AND ACTUAL MEMBERS CUMULATIVE

| -■- MEMBER GROWTH NET GOAL        |  |
|-----------------------------------|--|
| - ● - MEMBER GROWTH ACTUAL        |  |
| - ▲ - LAST YEAR MEMBERSHIP ACTUAL |  |
|                                   |  |
|                                   |  |
|                                   |  |