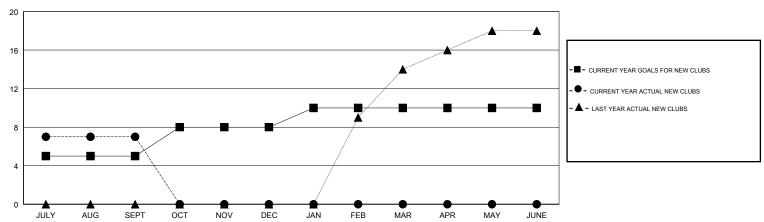

| 5             | 7         | 4             | JULY/AUG/SEPT         | 100                       | 199                     | 705                                          |
| OCT/NOV/DEC           | 3             | 0         | 0             | OCT/NOV/DEC           | 210                       | 0                       | 0                                            |
| JAN/FEB/MAR           | 2             | 0         | 0             | JAN/FEB/MAR           | 90                        | 0                       | 0                                            |
| APR/MAY/JUNE          | 0             | 0         | 0             | APR/MAY/JUNE          | -175                      | 0                       | 0                                            |

### GOALS AND ACTUAL NEW CLUBS CUMULATIVE



# GOALS AND ACTUAL MEMBERS CUMULATIVE



| -■- MEMBER GROWTH NET GOAL        |  |
|-----------------------------------|--|
| - ● - MEMBER GROWTH ACTUAL        |  |
| - ▲ - LAST YEAR MEMBERSHIP ACTUAL |  |
|                                   |  |
|                                   |  |
|                                   |  |

| DROPPED CLUBS: 4 |     |
|------------------|-----|
| DROPPED MEMBERS  |     |
| DECEASED         | 2   |
| CLUB CANCELLED   | 88  |
| OTHER            | 615 |
| TOTAL            | 705 |

| 20 CLUBS OF 152 ADDED 1 OR MORE |
|---------------------------------|
| NEW MEMBERS                     |
|                                 |
|                                 |

FEMALE 1,173 (20.82%)
Women Percentage Fiscal Year Goal: 10%

**GENDER DISTRIBUTION** 

MALE

CLIC